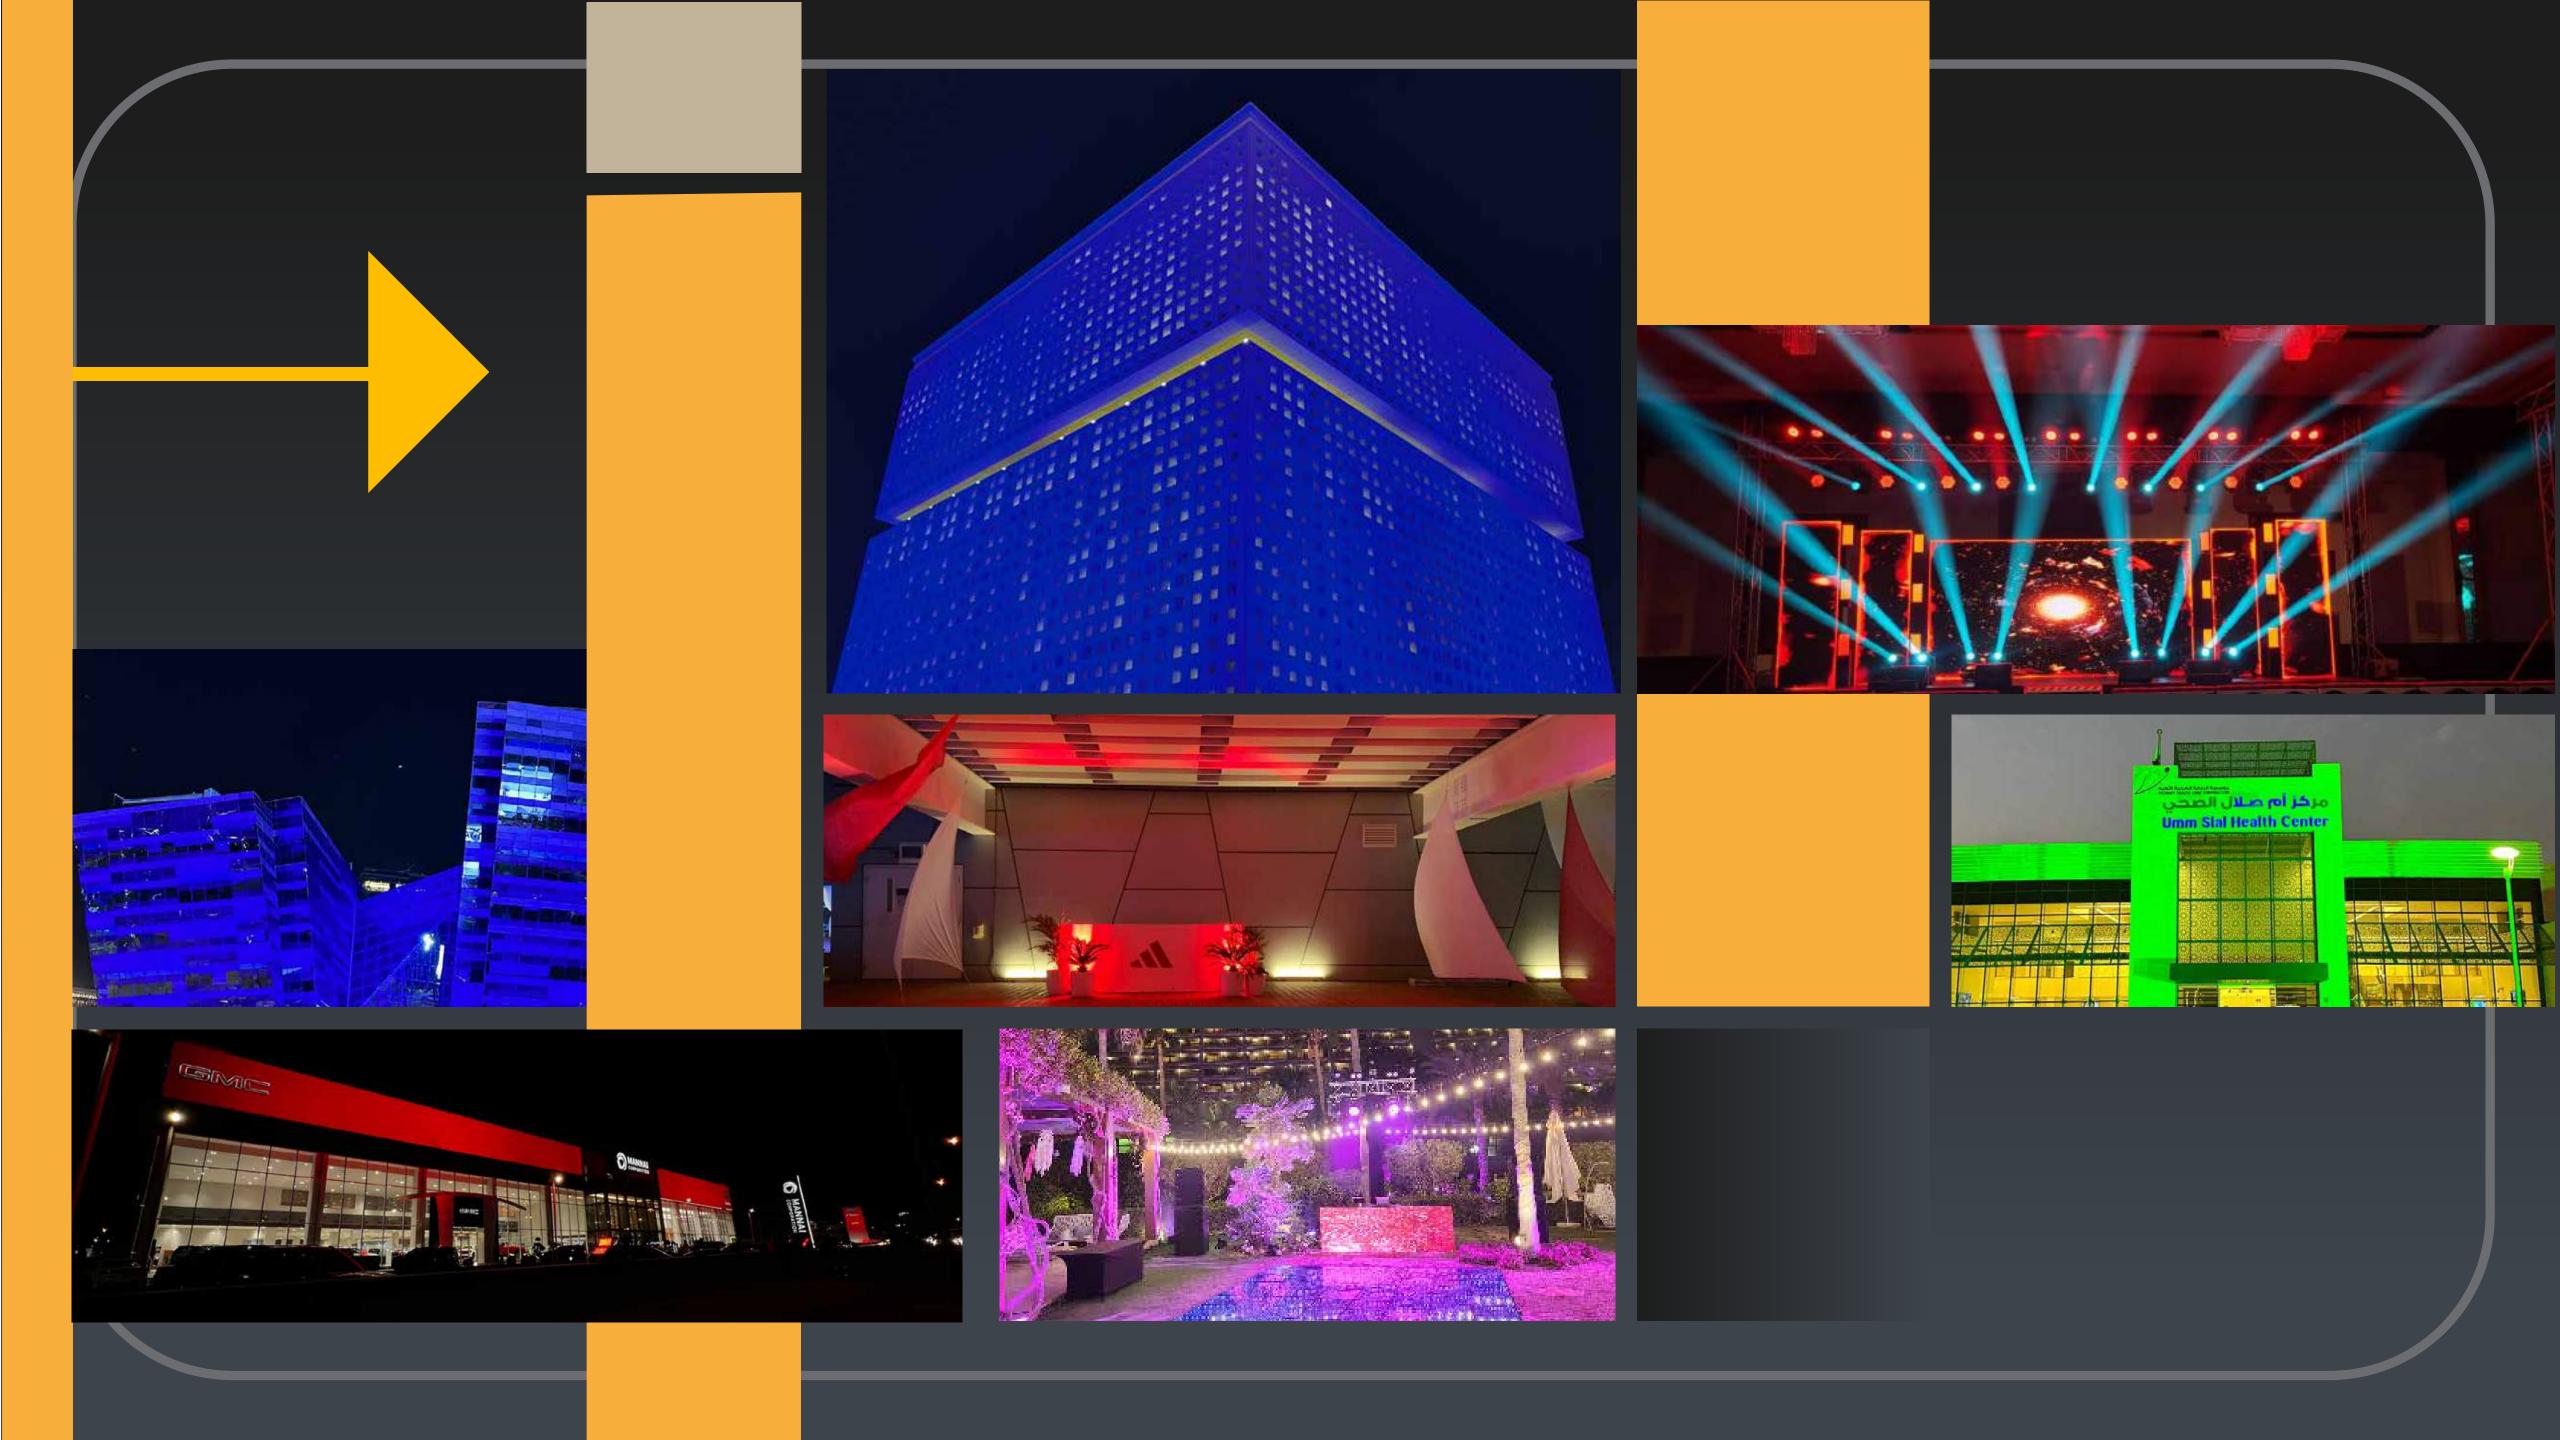

# lightings, projection, mapping

ARCHITECTURAL LIGHTING

LIGHT MOUNTING

MOVING HEAD LIGHTS

LED LIGHTING

LASER SHOW

CONTROL CONSOLE, DIMMERS

POWER BOXES, CABLES

FOG / ATMOSPHERIC EFFECTS

CELEBRATION CONFETTI

GOBOS

BUILDING WRAPPING

3D / VIDEO MAPPING

SKY CANNONS