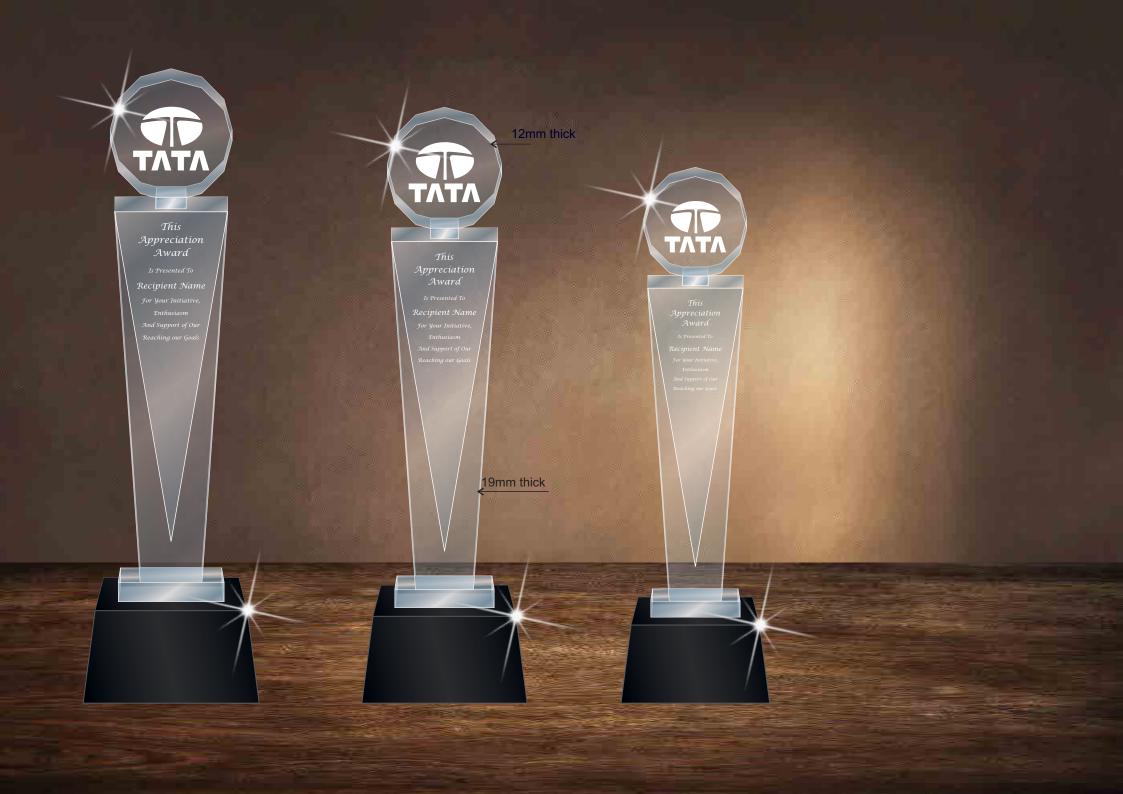

B Outstanding Achivement C Outstanding Achivement D ЕВЙ Outstanding Achivement Outstanding Achivement

Code No.CCT 043

THE INTERNATIONAL CUSTOMERS PUBLISHING AND AREA

24mm thick

THE INTERNATIONAL CUSTOMERS PUBLISHING AWARS

24mm thick

;K

CUSTOMERS PUBLISHING 19mm thick