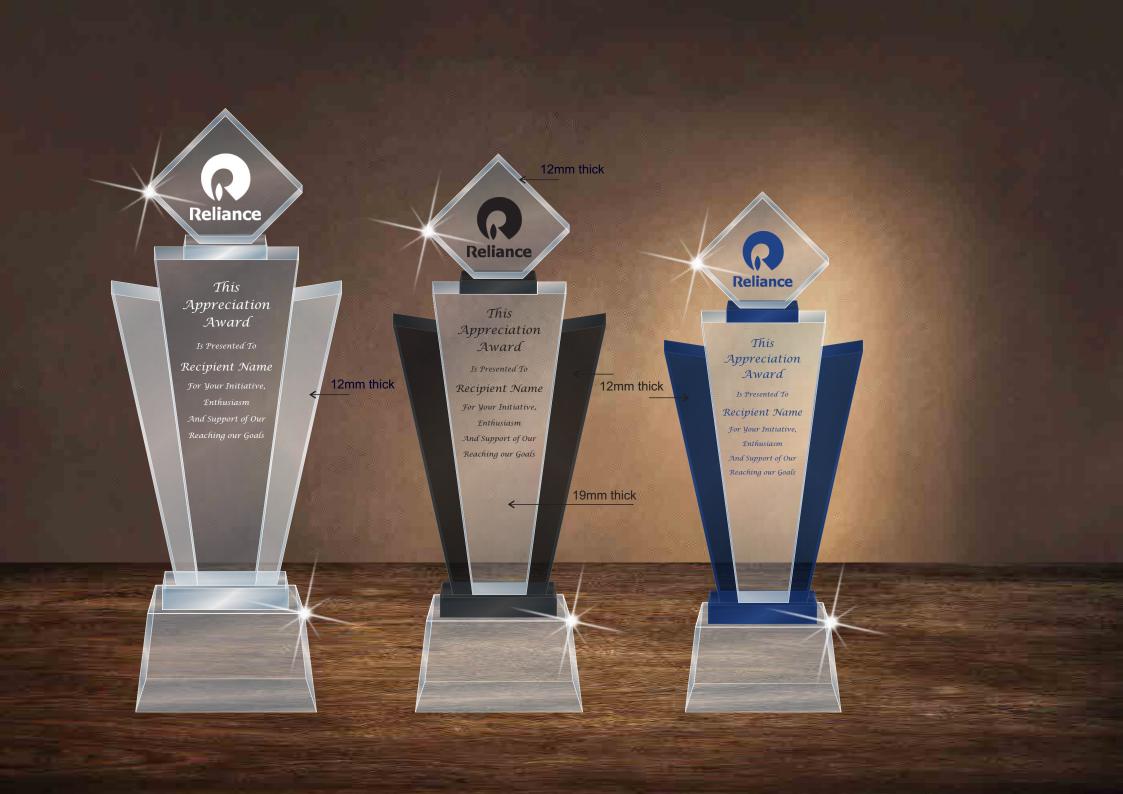

B Outstanding Achivement C Outstanding Achivement D ЕВЙ Outstanding Achivement Outstanding Achivement

Code No.CCT 043

THE INTERNATIONAL CUSTOMERS PUBLISHING AND AREA

24mm thick

THE INTERNATIONAL CUSTOMERS PUBLISHING AWARS

24mm thick

;K

CUSTOMERS PUBLISHING 19mm thick